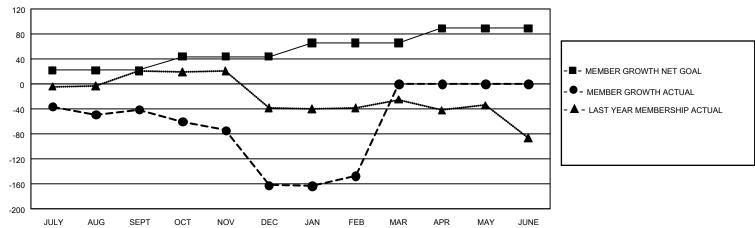

## GOALS AND ACTUAL MEMBERS CUMULATIVE

| DROPPED CLUBS: 0 |   | 0 CLUBS OF 0 ADDED 1 OR MORE NEW<br>MEMBERS | GENDER DISTRIBUTION             |             |   |
|------------------|---|---------------------------------------------|---------------------------------|-------------|---|
|                  |   |                                             | MALE                            | 0 (100.00%) |   |
|                  |   |                                             | FEMALE                          | 0 (100.00%) |   |
| DROPPED MEMBERS  |   |                                             |                                 |             |   |
| DECEASED         | 0 | CLICK HERE FOR CUMULATIVE                   | TOTAL FAMILY UNIT MEMBERS       |             | 0 |
| CLUB CANCELLED   | 0 | MEMBERSHIP DATA                             | FAMILY MEMBERS PAYING HALF DUES |             |   |
| OTHER            | 0 |                                             |                                 |             | 0 |
| TOTAL            | 0 |                                             |                                 |             |   |