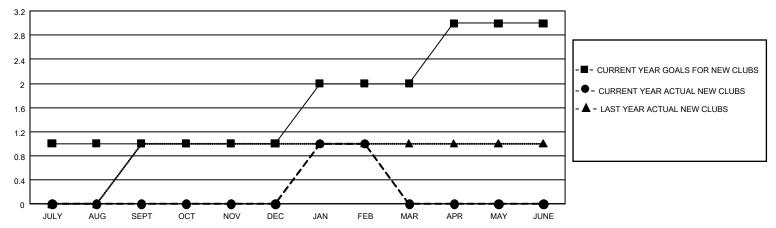

| 0           | 1             | JULY/AUG/SEPT         | 66                    | 83                      | 115                                                |  |  |
| OCT/NOV/DEC   | 0             | 0           | 3             | OCT/NOV/DEC           | 66                    | 68                      | 175                                                |  |  |
| JAN/FEB/MAR   | 3             | 1           | 1             | JAN/FEB/MAR           | 66                    | 111                     | 78                                                 |  |  |
| APR/MAY/JUNE  | 3             | 0           | 0             | APR/MAY/JUNE          | 69                    | 0                       | 0                                                  |  |  |

## GOALS AND ACTUAL NEW CLUBS CUMULATIVE



## GOALS AND ACTUAL MEMBERS CUMULATIVE



| DROPPED CLUBS: 0 |   | 0 CLUBS OF 0 ADDED 1 OR MORE NEW<br>MEMBERS | GENDER DISTRIBUTION             |             |   |
|------------------|---|---------------------------------------------|---------------------------------|-------------|---|
|                  |   |                                             | MALE                            | 0 (100.00%) |   |
|                  |   |                                             | FEMALE                          | 0 (100.00%) |   |
| DROPPED MEMBERS  |   |                                             |                                 |             |   |
| DECEASED         | 0 | CLICK HERE FOR CUMULATIVE                   | TOTAL FAMILY UNIT MEMBERS       |             | 0 |
| CLUB CANCELLED